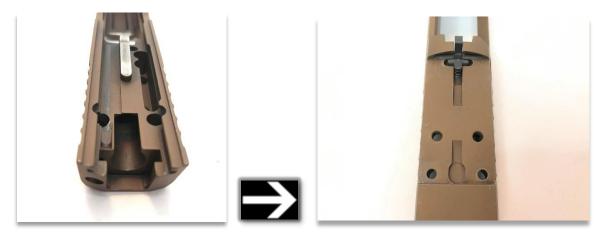

**WARNING:** Never remove or install components on a gun without ensuring the gun is not loaded and the chamber is clear.

Step 1: Disassemble slide to remove rear sight plate per manufacturer's instructions taking care not to lose the Loaded Chamber Indicator or the Loaded Chamber Indicator spring.

Step 2: Place Outerimpact plate onto slide with notch for the Loaded Chamber Indicator to the front under the cutout.

Step 3: Secure adapter plate to slide using the 4-48 screws from the bag marked MNT HDWR and torque to **15** in/lb with a torque wrench.