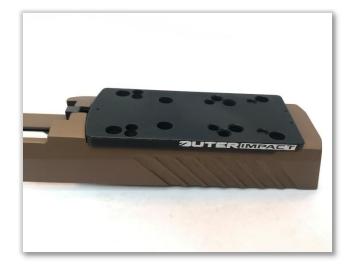

Step 2: Place Outerimpact plate onto slide with notch for the Loaded Chamber Indicator to the front under the cutout.

Step 3: Secure adapter plate to slide using the 4-48 screws from the bag marked MNT HDWR and torque to **15** in/lb with a torque wrench.